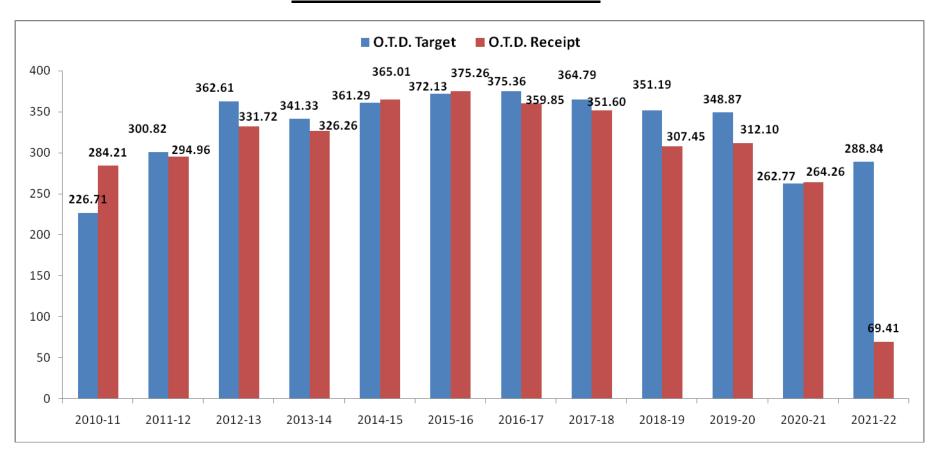

### TREND OF COLLECTION BY THE DEPARTMENT AGAINST TARGET UNDER HEAD-0040- W.E.F. 2010-11 TO 2021-22