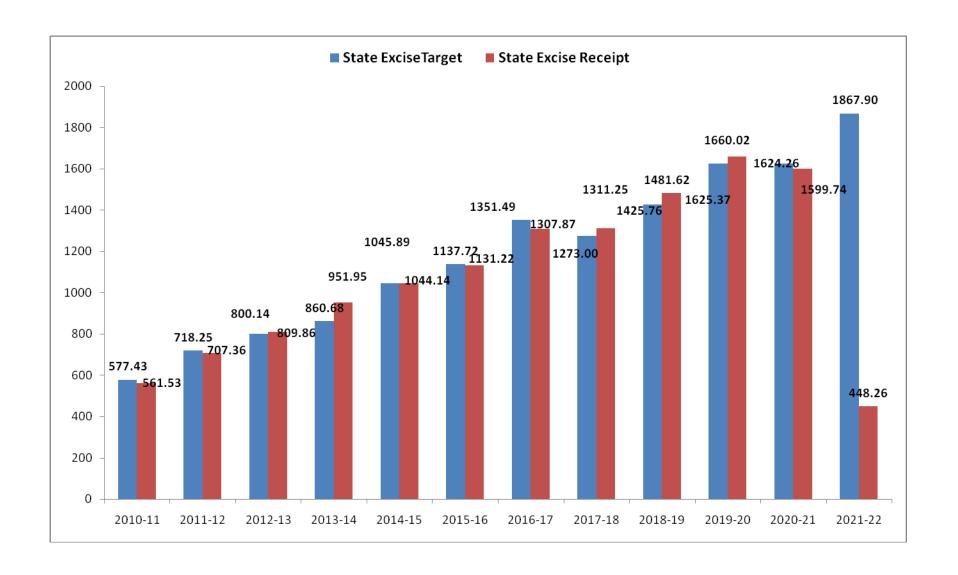

# TREND OF OVERALL COLLECTION BY THE DEPARTMENT AGAINST TARGET UNDER HEAD-0039- W.E.F. 2010-11 TO 2021-22