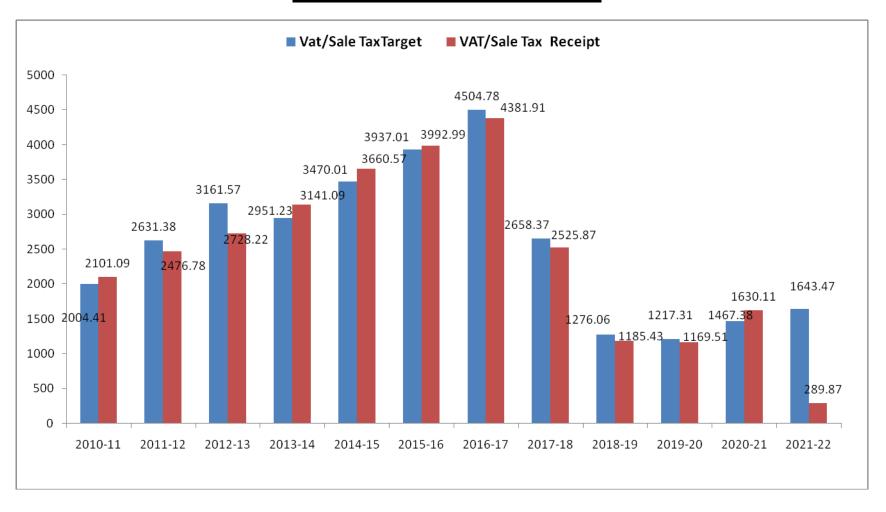

### TREND OF COLLECTION BY THE DEPARTMENT AGAINST TARGET UNDER HEAD-0040- W.E.F. 2010-11 TO 2021-22