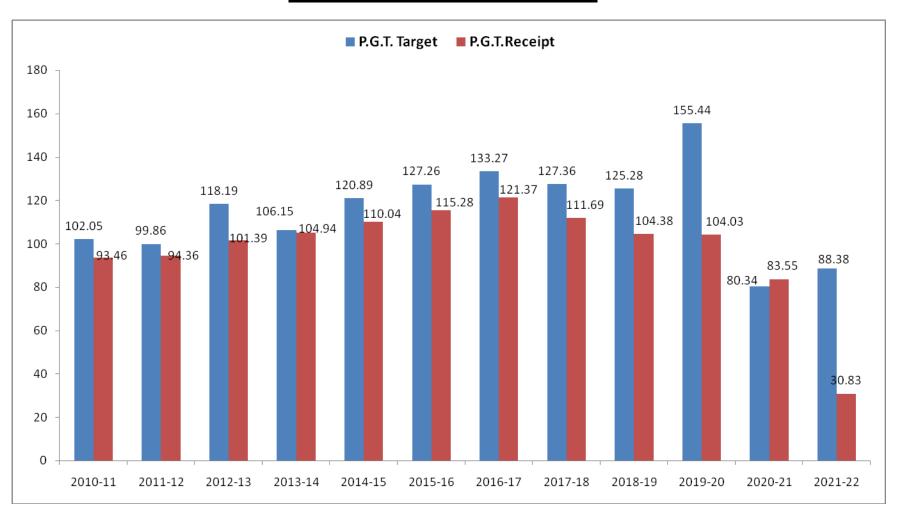

## TREND OF COLLECTION BY THE DEPARTMENT AGAINST TARGET UNDER HEAD-0042- W.E.F. 2010-11 TO 2021-22