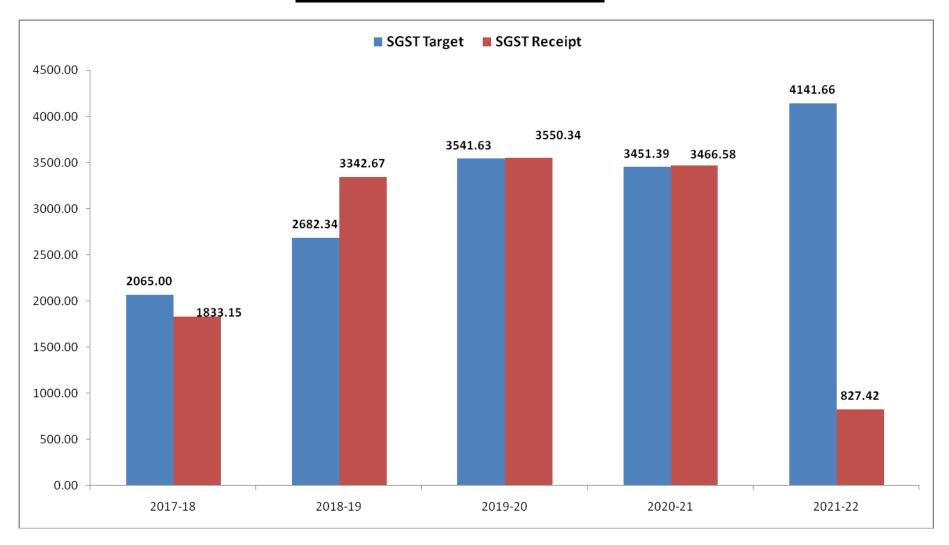

# TREND OF COLLECTION BY THE DEPARTMENT AGAINST TARGET UNDER HEAD-0006- W.E.F. 2017-18 TO 2021-22