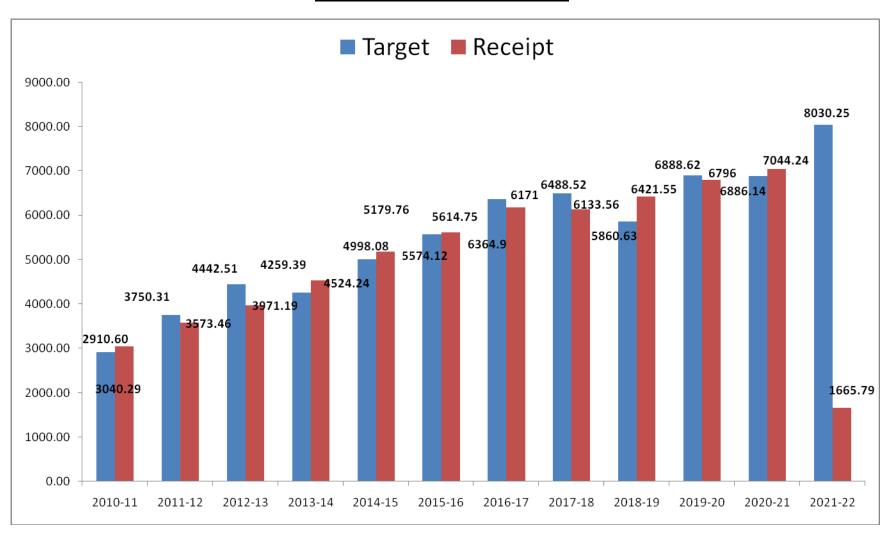

# TREND OF OVERALL COLLECTION BY THE DEPARTMENT AGAINST TARGET W.E.F. 2010-11 TO 2021-22