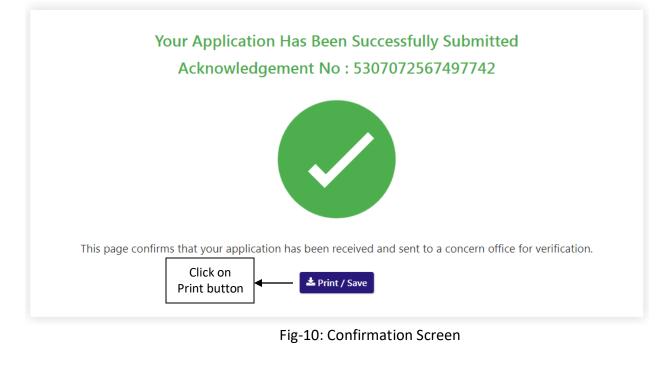

| Status:*        |                         |   |
| 20-06-2023 |                             |                                                                                        | Business Manage | er                      | ~ |
|            | Click on<br>Previous button | < <prev< td=""><td>Next&gt;&gt;</td><td>Click on Next<br/>button</td><td></td></prev<> | Next>>          | Click on Next<br>button |   |
|            |                             | - Fig-9                                                                                |                 |                         |   |

34. On click of Submit, Acknowledgement Receipt will be generated and the following screen will be displayed (Fig-10). Take a print out of this receipt for future use.



## 2.2. Getting Started [DCSTE]

#### To start the application:

- 35. Click any browser icon i.e: Google Chrome, Microsoft Edge, Mozilla Firefox, etc. The browser appears.
- 36. Type the URL given below in the Address bar :

#### http://203.193.144.19/HP-VAT/

- 37. Once the web site is connected the Home page will appear as shown below (Fig-11).
- 38. On the left hand side of the home page there is a login section.



- 39. The first step is to login to the application by entering 'Username', 'Password' and 'Captcha'.
- 40. Click on "Login" button will redirect the user to the listing page (Fig-12).

|            | 0 v entries       Assigned ACSTE Details       Assigned STEO Details |                       |                 |                |                 |            |