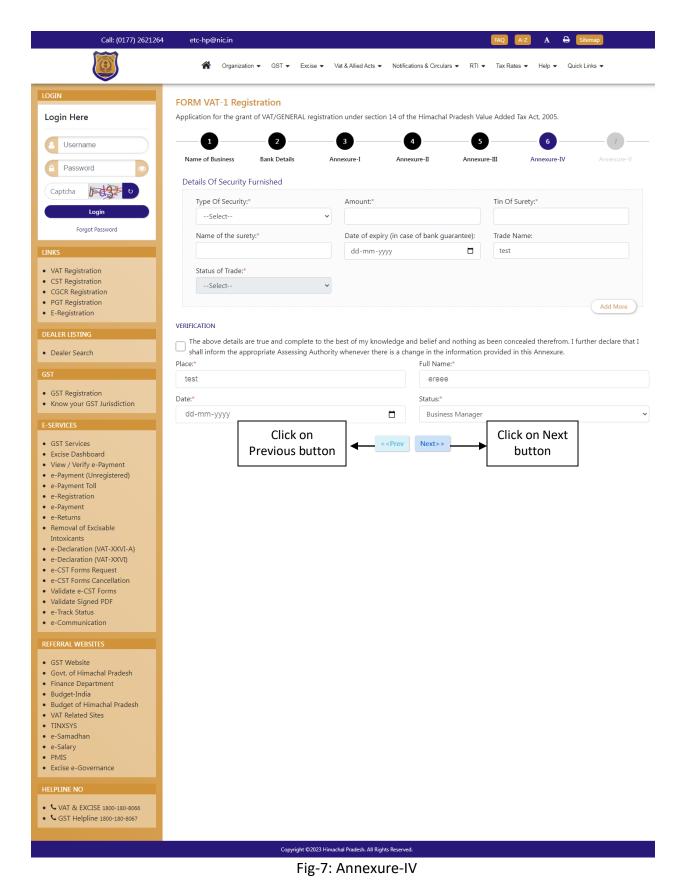

|                       | Copyright ©2023 Himschal                                     |                                                                      |                                        |                                   |                        |

- Annexure- III
  - Purpose For Which Required- Select from dropdown
  - Description Of Goods- Select from dropdown
  - **Date-** Select from date
- 22. Dealer has to fill the details of "Annexure III" page (Fig-6).
- 23. After filling all the details in "Annexure III" page, click on Next button.
- 24. In case of any wrong data entered in previous page, dealer has to click on Previous button and edit the details.
- 25. On clicking Next button, "Annexure IV" page will appear (Fig-7).



- Annexure- IV
  - Type Of Security- Select from dropdown
  - Amount- Enter the details
  - Tin Of Surety- Enter the details
  - Name of the surety- Enter the details
  - Date of expiry (in case of bank guarantee)- Select from date
  - Status of Trade- Select from dropdown
  - Date- Select from date
- 26. Dealer has to fill the details of "Annexure IV" page (Fig-7).
- 27. After filling all the details in "Annexure IV" page, click on Next button.
- 28. In case of any wrong data entered in previous page, dealer has to click on Previous button and edit the details.
- 29. On clicking Next button, "Annexure V" page will appear (Fig-8).

| Call: (0177) 262126                             | 54 etc-hp@nic.in                                                                               |